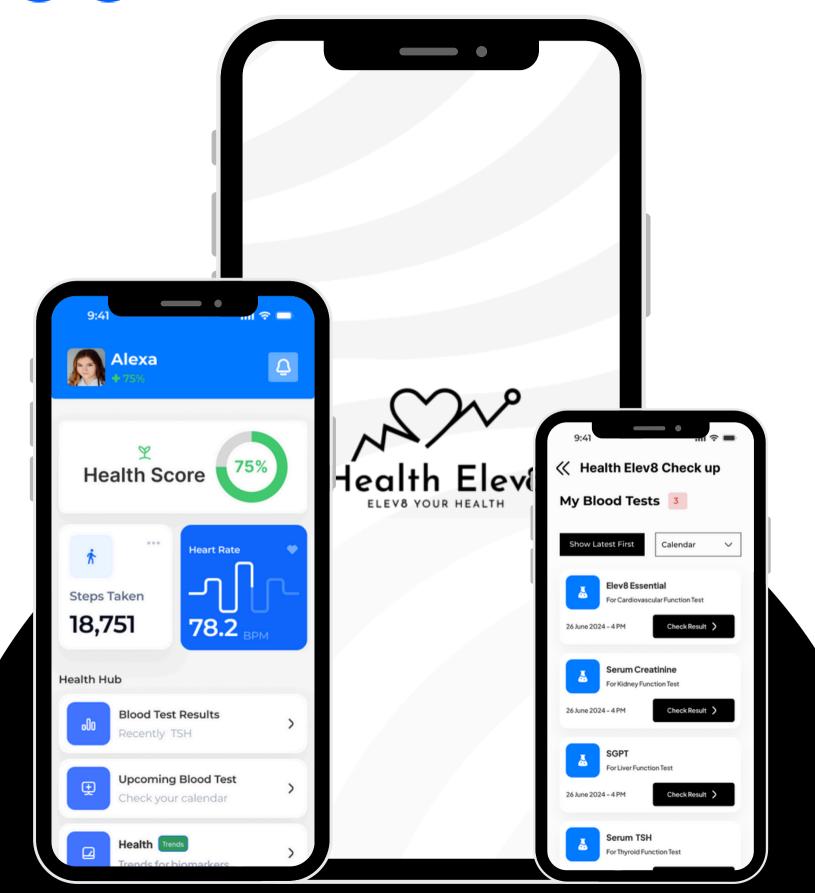

# Menu Display

Health Elevate also offers personalized health insights based on the blood test results, giving users clear explanations of their findings.

The Appointments section helps patients manage their health schedule by displaying upcoming appointments and allowing them to book new consultations or review appointment history.

Health Records offers a secure space to upload and access medical records, previous consultations, and lab results. For easy medication management, the Prescriptions section shows active prescriptions, provides medication reminders, and allows users to request refills from their doctors.

## **Portfolio Section**

Health Elevate is designed to streamline the blood testing process, offering a range of services that make managing and scheduling tests simple and efficient for users. The app allows patients to book blood tests with ease, whether at home, in a lab, or at a nearby clinic. It includes an integrated appointment scheduling system where users can select their preferred testing locations and dates, with automated reminders to ensure they never miss a test.

# **Application Service**

Health Elevate offers a comprehensive range of services designed to streamline the blood testing process for users. With the ability to easily schedule blood tests at home, in labs, or at nearby clinics, the app ensures convenience through a user-friendly booking system. Patients can opt for home sample collection, allowing trained technicians to come to their location for blood draws. The app features a built-in appointment scheduling tool that sends automated reminders for upcoming tests, helping users stay organized and avoid missed appointments.