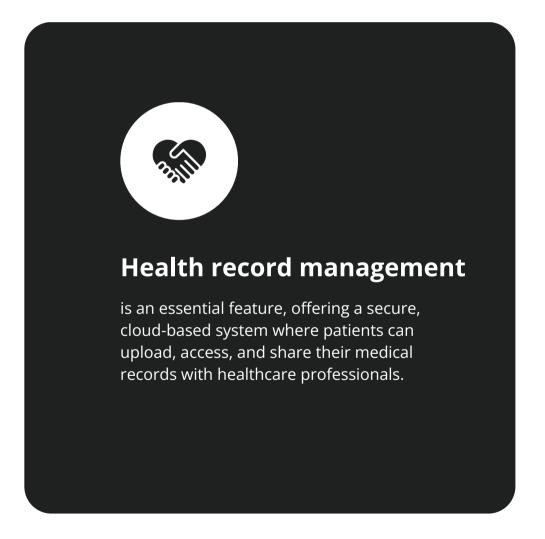

Health Records offers a secure space to upload and access medical records, previous consultations, and lab results. For easy medication management, the Prescriptions section shows active prescriptions, provides medication reminders, and allows users to request refills from their doctors.