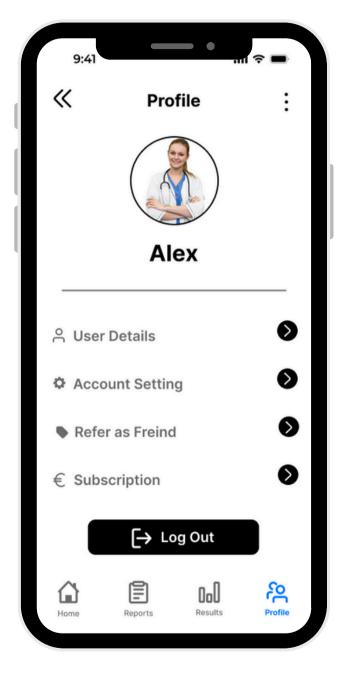

Health Records offers a secure space to upload and access medical records, previous consultations, and lab results. For easy medication management, the Prescriptions section shows active prescriptions, provides medication reminders, and allows users to request refills from their doctors.