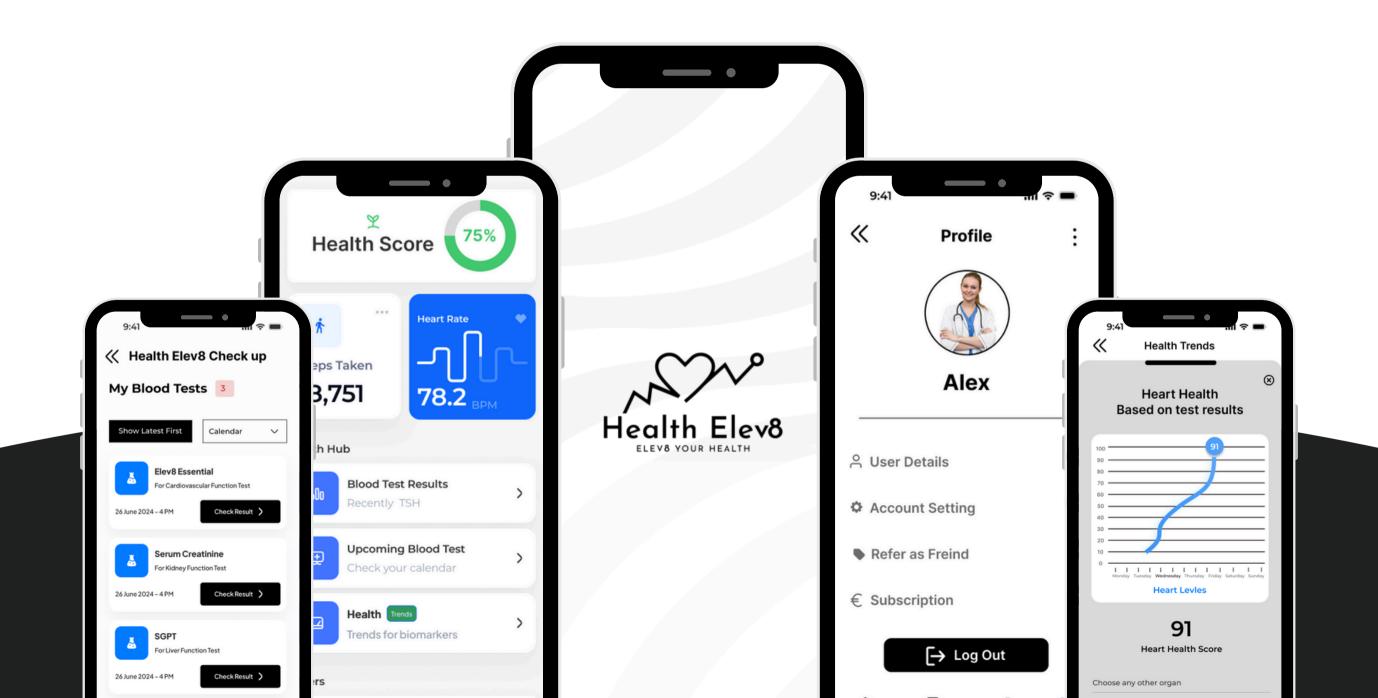

# Menu Display

Health Elevate also offers personalized health insights based on the blood test results, giving users clear explanations of their findings.

The Appointments section helps patients manage their health schedule by displaying upcoming appointments and allowing them to book new consultations or review appointment history.

Health Records offers a secure space to upload and access medical records, previous consultations, and lab results. For easy medication management, the Prescriptions section shows active prescriptions, provides medication reminders, and allows users to request refills from their doctors.

#### **Appointment scheduling**

is another critical service, enabling patients to book, reschedule, or cancel appointments directly from the app The integrated calendar system syncs with the user's schedule, providing automated reminders to prevent missed consultations.

## **Portfolio Section**

Health Elevate is designed to streamline the blood testing process, offering a range of services that make managing and scheduling tests simple and efficient for users. The app allows patients to book blood tests with ease, whether at home, in a lab, or at a nearby clinic. It includes an integrated appointment scheduling system where users can select their preferred testing locations and dates, with automated reminders to ensure they never miss a test.

# **Application Service**

Health Elevate offers a comprehensive range of services designed to streamline the blood testing process for users. With the ability to easily schedule blood tests at home, in labs, or at nearby clinics, the app ensures convenience through a user-friendly booking system. Patients can opt for home sample collection, allowing trained technicians to come to their location for blood draws. The app features a built-in appointment scheduling tool that sends automated reminders for upcoming tests, helping users stay organized and avoid missed appointments.