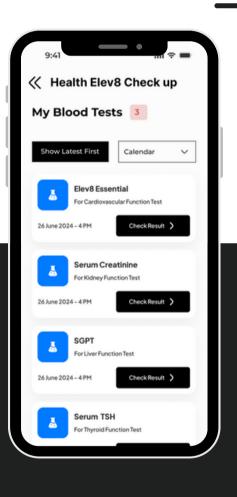

## **Portfolio Section**

Health Elevate is designed to streamline the blood testing process, offering a range of services that make managing and scheduling tests simple and efficient for users. The app allows patients to book blood tests with ease, whether at home, in a lab, or at a nearby clinic. It includes an integrated appointment scheduling system where users can select their preferred testing locations and dates, with automated reminders to ensure they never miss a test.

# **Application Service**

Health Elevate offers a comprehensive range of services designed to streamline the blood testing process for users. With the ability to easily schedule blood tests at home, in labs, or at nearby clinics, the app ensures convenience through a user-friendly booking system. Patients can opt for home sample collection, allowing trained technicians to come to their location for blood draws. The app features a built-in appointment scheduling tool that sends automated reminders for upcoming tests, helping users stay organized and avoid missed appointments.