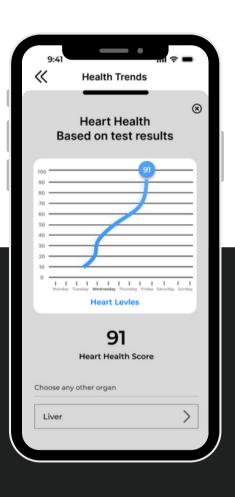

# Menu Display

Health Elevate also offers personalized health insights based on the blood test results, giving users clear explanations of their findings.

The Appointments section helps patients manage their health schedule by displaying upcoming appointments and allowing them to book new consultations or review appointment history.