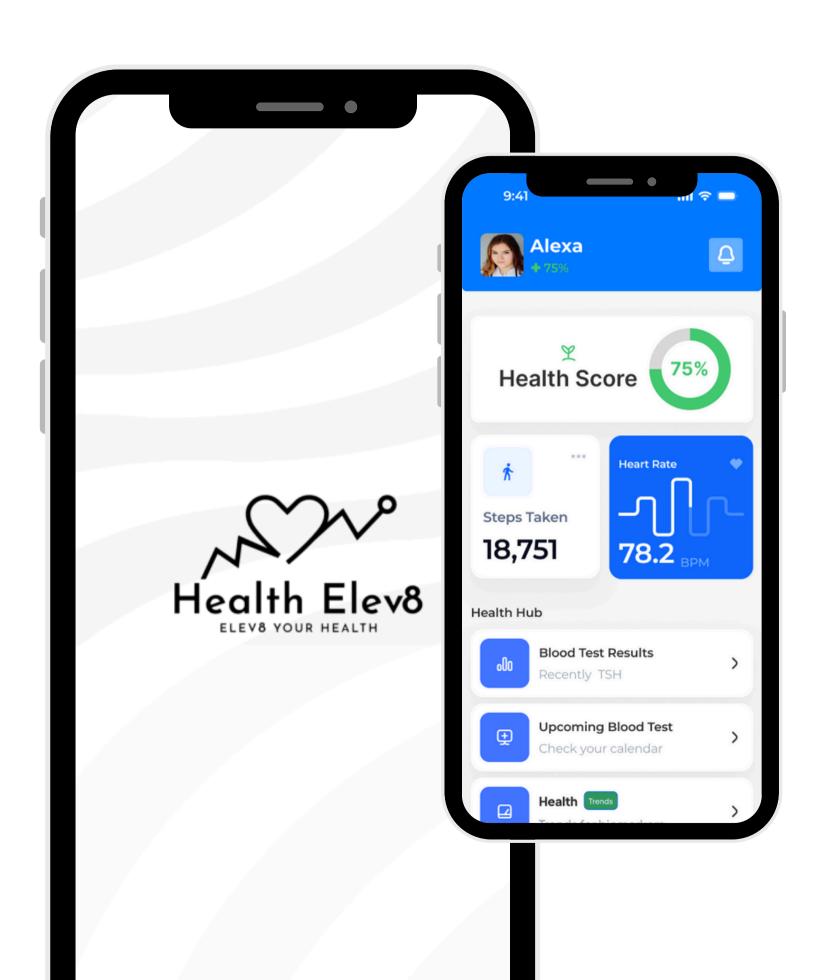

# Menu Display

Health Elevate also offers personalized health insights based on the blood test results, giving users clear explanations of their findings.

The Appointments section helps patients manage their health schedule by displaying upcoming appointments and allowing them to book new consultations or review appointment history.

## **Portfolio Section**

Health Elevate is designed to streamline the blood testing process, offering a range of services that make managing and scheduling tests simple and efficient for users. The app allows patients to book blood tests with ease, whether at home, in a lab, or at a nearby clinic. It includes an integrated appointment scheduling system where users can select their preferred testing locations and dates, with automated reminders to ensure they never miss a test.

# **Application Service**

Health Elevate offers a comprehensive range of services designed to streamline the blood testing process for users. With the ability to easily schedule blood tests at home, in labs, or at nearby clinics, the app ensures convenience through a user-friendly booking system. Patients can opt for home sample collection, allowing trained technicians to come to their location for blood draws. The app features a built-in appointment scheduling tool that sends automated reminders for upcoming tests, helping users stay organized and avoid missed appointments.