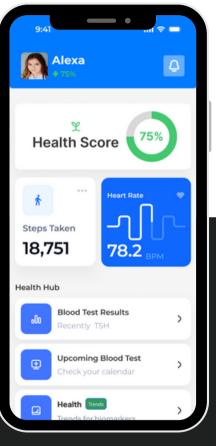

# Menu Display

Health Elevate also offers personalized health insights based on the blood test results, giving users clear explanations of their findings.

The Appointments section helps patients manage their health schedule by displaying upcoming appointments and allowing them to book new consultations or review appointment history.

Health Records offers a secure space to upload and access medical records, previous consultations, and lab results. For easy medication management, the Prescriptions section shows active prescriptions, provides medication reminders, and allows users to request refills from their doctors.