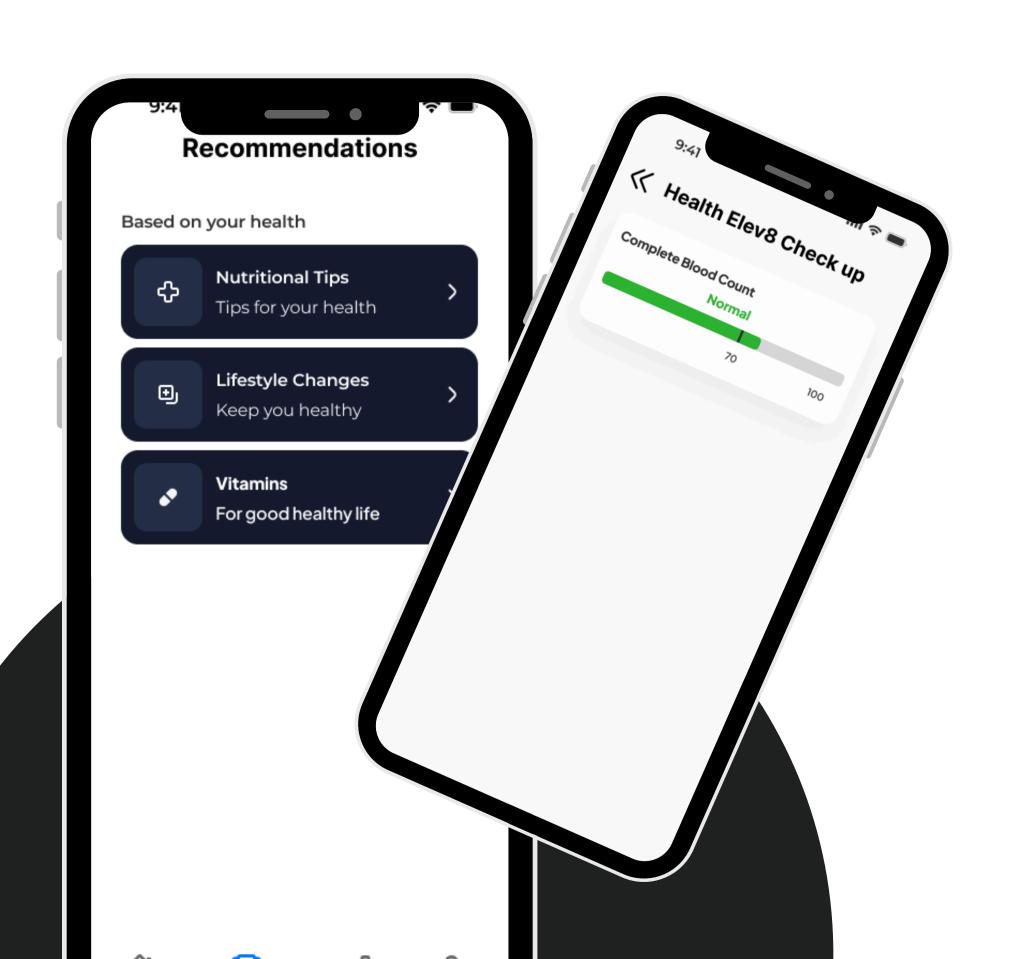

#### **FOLLOW US NOW**

Lifestyle Changes

Learn more

n N

8 Hours Sleep

15 Minutes

Walk

Lifestyle Changes

# Menu Display

Health Elevate also offers personalized health insights based on the blood test results, giving users clear explanations of their findings.

The Appointments section helps patients manage their health schedule by displaying upcoming appointments and allowing them to book new consultations or review appointment history.