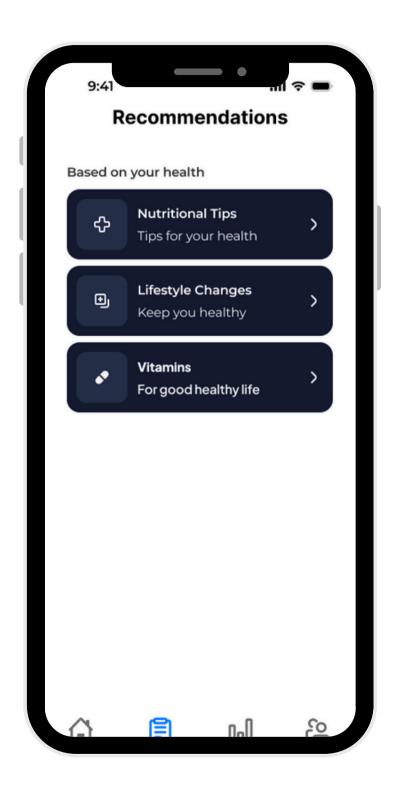

# Menu Display

Health Elevate also offers personalized health insights based on the blood test results, giving users clear explanations of their findings.

The Appointments section helps patients manage their health schedule by displaying upcoming appointments and allowing them to book new consultations or review appointment history.

Health Records offers a secure space to upload and access medical records, previous consultations, and lab results. For easy medication management, the Prescriptions section shows active prescriptions, provides medication reminders, and allows users to request refills from their doctors.