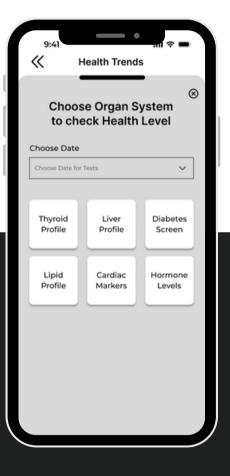

## **Portfolio Section**

Health Elevate is designed to streamline the blood testing process, offering a range of services that make managing and scheduling tests simple and efficient for users. The app allows patients to book blood tests with ease, whether at home, in a lab, or at a nearby clinic. It includes an integrated appointment scheduling system where users can select their preferred testing locations and dates, with automated reminders to ensure they never miss a test.

# **Application Service**

Health Elevate offers a comprehensive range of services designed to streamline the blood testing process for users. With the ability to easily schedule blood tests at home, in labs, or at nearby clinics, the app ensures convenience through a user-friendly booking system. Patients can opt for home sample collection, allowing trained technicians to come to their location for blood draws. The app features a built-in appointment scheduling tool that sends automated reminders for upcoming tests, helping users stay organized and avoid missed appointments.