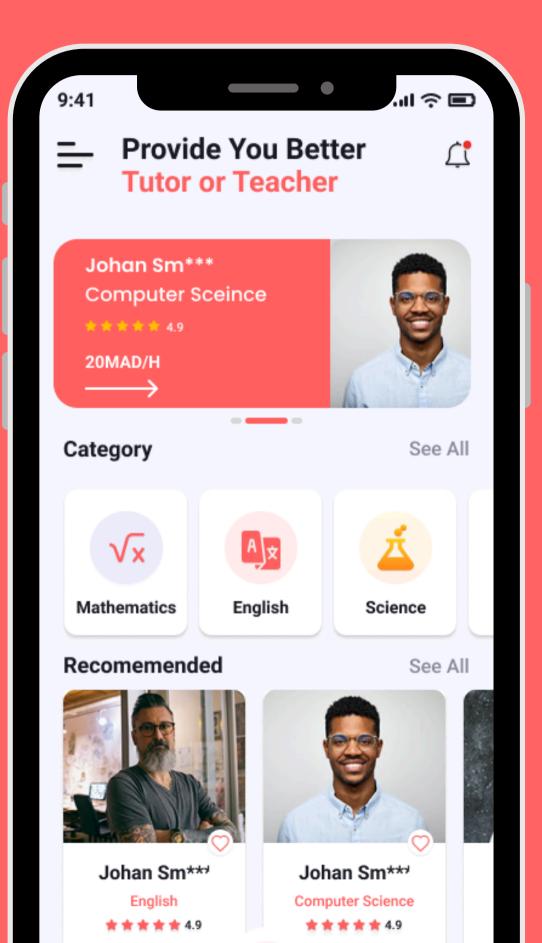

# **Application Features**

Allows students to teach each other different subjects, encouraging collaborative learning and knowledge sharing.

Students can choose subjects they want to teach or learn, making the app highly customizable based on personal interests and academic goals.

Includes features like quizzes, assignments, discussion boards, and live sessions for engaging and effective learning.

Provides detailed insights into both teaching and learning progress, including grades, feedback, and milestones to encourage growth.

# **News Update**

- Peer-to-Peer Teaching: Students can teach various subjects to others, allowing for a personalized learning experience.
- Subject Selection: Users can select and specialize in subjects they wish to teach or learn, making the app flexible for different academic needs.
  Interactive Learning Teels: Engaging teels like
- Interactive Learning Tools: Engaging tools like quizzes, assignments, and live sessions enhance the learning process.
- **Performance Tracking:** Provides feedback and insights on both teaching and learning progress.