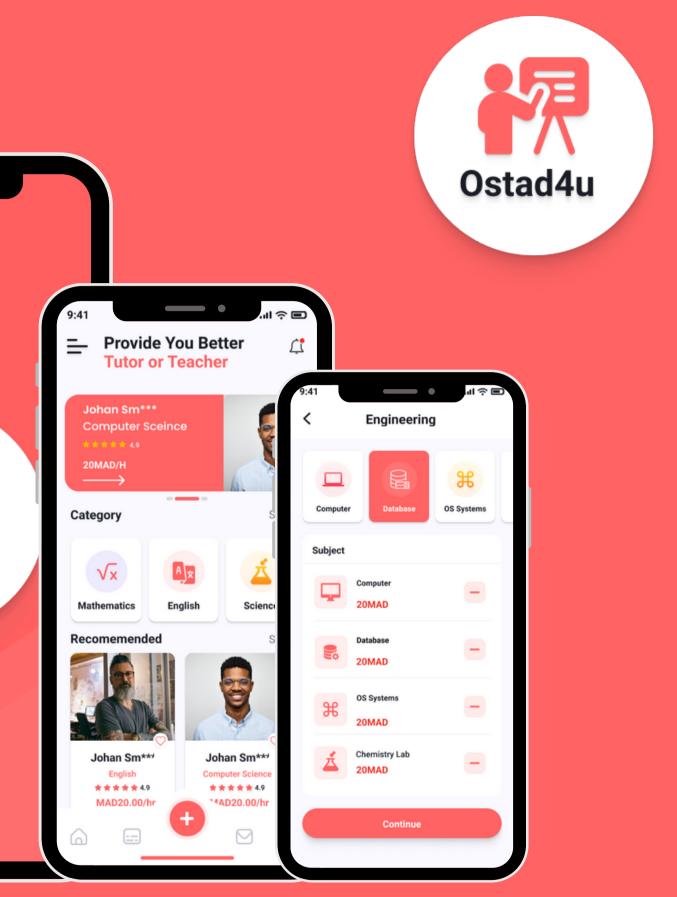

# **Application Features**

Allows students to teach each other different subjects, encouraging collaborative learning and knowledge sharing.

Students can choose subjects they want to teach or learn, making the app highly customizable based on personal interests and academic goals.

Includes features like quizzes, assignments, discussion boards, and live sessions for engaging and effective learning.

Provides detailed insights into both teaching and learning progress, including grades, feedback, and milestones to encourage growth.

# **News Update**

- Peer-to-Peer Teaching: Students can teach various subjects to others, allowing for a personalized learning experience.
- Subject Selection: Users can select and specialize in subjects they wish to teach or learn, making the app flexible for different academic needs.
  Interactive Learning Teels: Engaging teels like
- Interactive Learning Tools: Engaging tools like quizzes, assignments, and live sessions enhance the learning process.
- **Performance Tracking:** Provides feedback and insights on both teaching and learning progress.