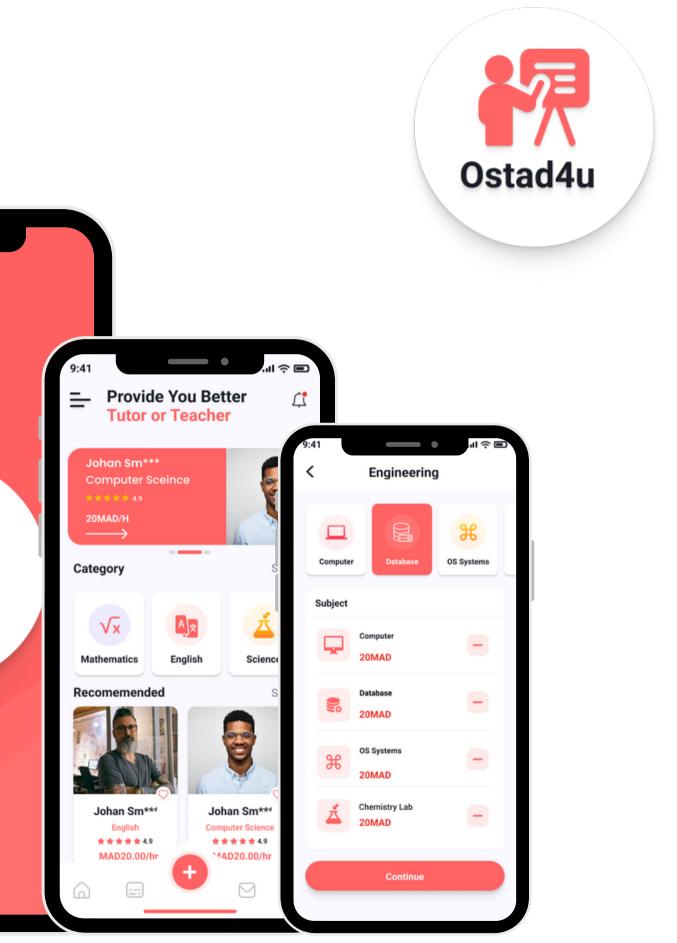

# Ostad4u Apps

teacher.

# **Welcome To Our** Application

Ostad4u is a unique educational platform where students not only learn but also teach their peers across different subjects. Our mission is to foster a collaborative learning environment where knowledge is shared, and everyone has the opportunity to become both a student and a

# **Application Features**

Allows students to teach each other different subjects, encouraging collaborative learning and knowledge sharing.

Students can choose subjects they want to teach or learn, making the app highly customizable based on personal interests and academic goals.