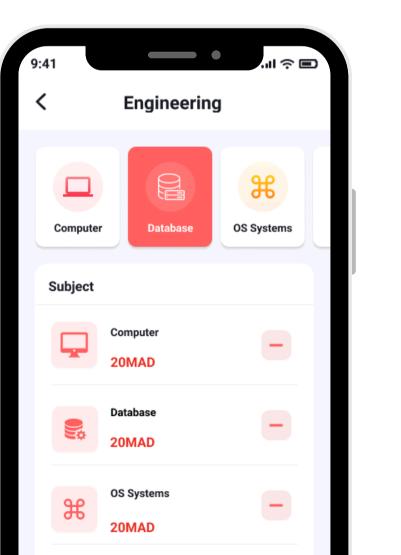

# **Application Features**

Allows students to teach each other different subjects, encouraging collaborative learning and knowledge sharing.

Students can choose subjects they want to teach or learn, making the app highly customizable based on personal interests and academic goals.

Includes features like quizzes, assignments, discussion boards, and live sessions for engaging and effective learning.

Provides detailed insights into both teaching and learning progress, including grades, feedback, and milestones to encourage growth.

# **News Update**

- Peer-to-Peer Teaching: Students can teach various subjects to others, allowing for a personalized learning experience.
- Subject Selection: Users can select and specialize in subjects they wish to teach or learn, making the app flexible for different academic needs.
  Interactive Learning Teels: Engaging teels like
- Interactive Learning Tools: Engaging tools like quizzes, assignments, and live sessions enhance the learning process.
- **Performance Tracking:** Provides feedback and insights on both teaching and learning progress.