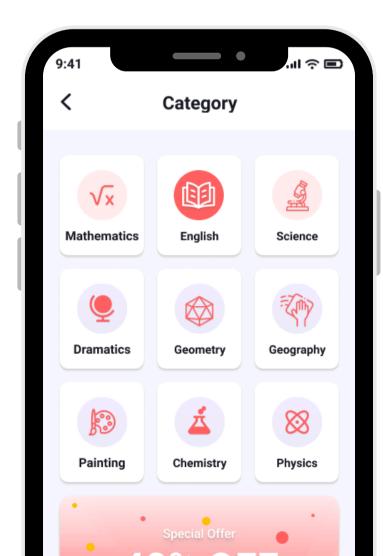

# **Application Features**

Allows students to teach each other different subjects, encouraging collaborative learning and knowledge sharing.

Students can choose subjects they want to teach or learn, making the app highly customizable based on personal interests and academic goals.

Includes features like quizzes, assignments, discussion boards, and live sessions for engaging and effective learning.

Provides detailed insights into both teaching and learning progress, including grades, feedback, and milestones to encourage growth.

# **News Update**

- Peer-to-Peer Teaching: Students can teach various subjects to others, allowing for a personalized learning experience.
- Subject Selection: Users can select and specialize in subjects they wish to teach or learn, making the app flexible for different academic needs.
  Interactive Learning Teels: Engaging teels like
- Interactive Learning Tools: Engaging tools like quizzes, assignments, and live sessions enhance the learning process.
- **Performance Tracking:** Provides feedback and insights on both teaching and learning progress.