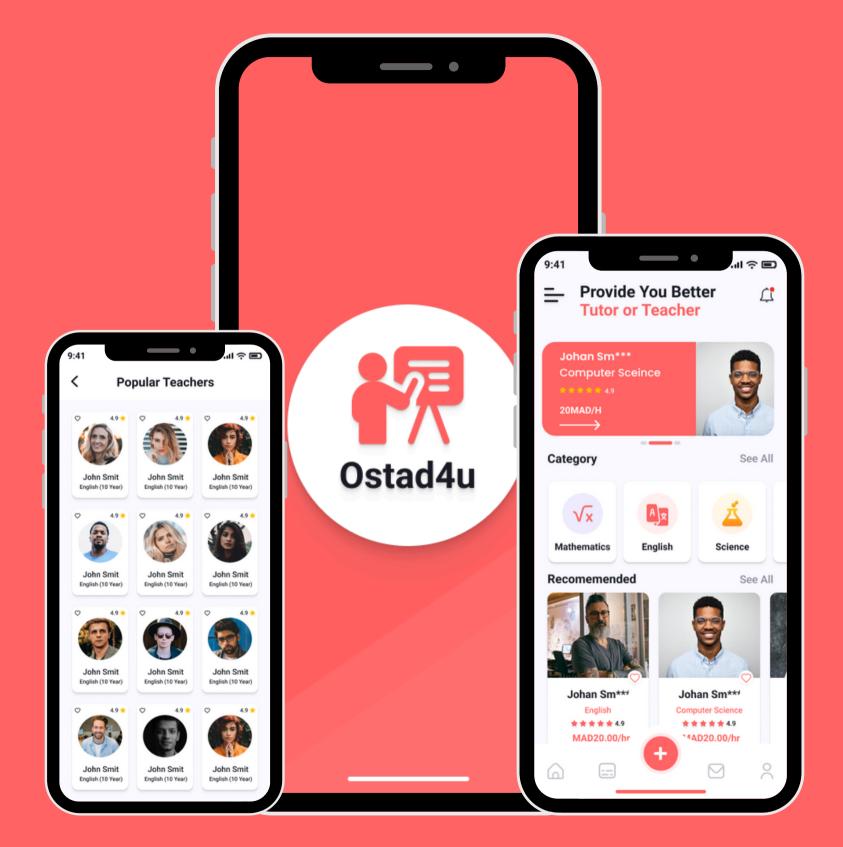

# Ostad4u Apps

teacher.

# **Welcome To Our** Application

Ostad4u is a unique educational platform where students not only learn but also teach their peers across different subjects. Our mission is to foster a collaborative learning environment where knowledge is shared, and everyone has the opportunity to become both a student and a

Explore how Ostad4u is transforming education by empowering students to teach, learn, and grow together!