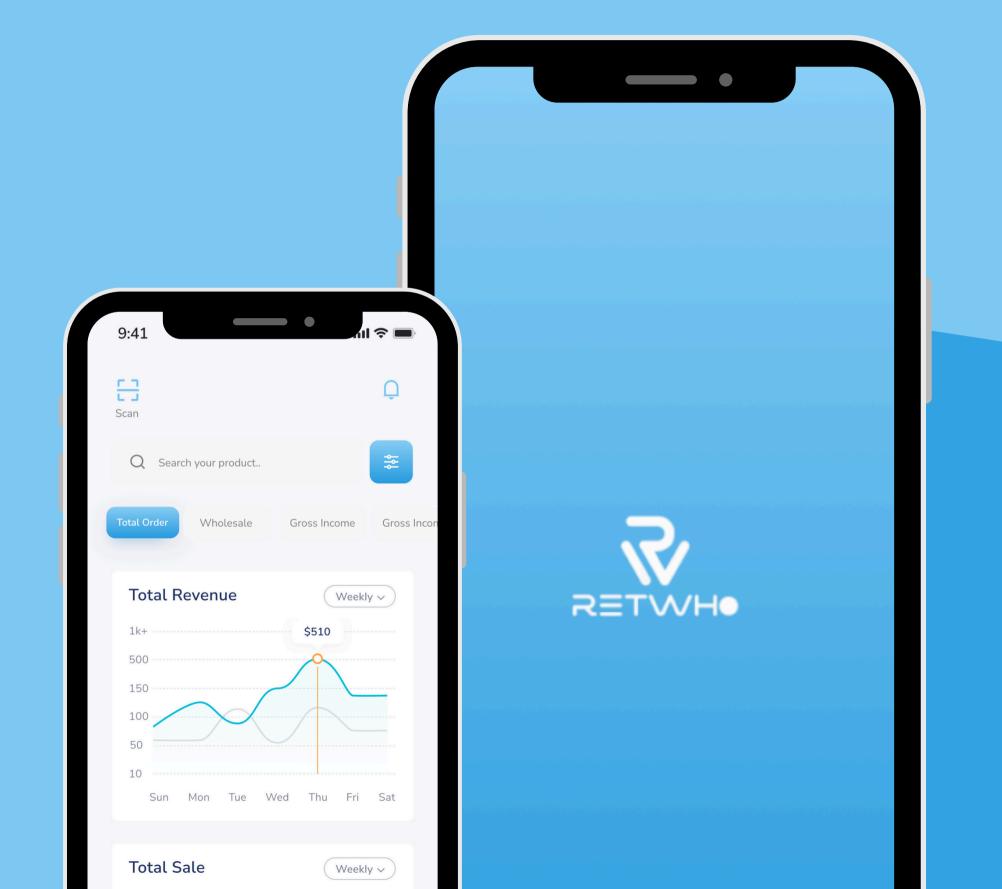

### Application Overview

**RETWHO** is an intuitive shopping platform dedicated solely to buyers, offering an expansive range of products for purchase. The app aims to provide a straightforward and secure marketplace where users can explore and purchase products across various categories such as electronics, fashion, home goods, and more.

## Application Advantage

1. Simple design for a smooth shopping experience.

2. Safe and reliable transaction process.

3. Variety of products available for purchase.