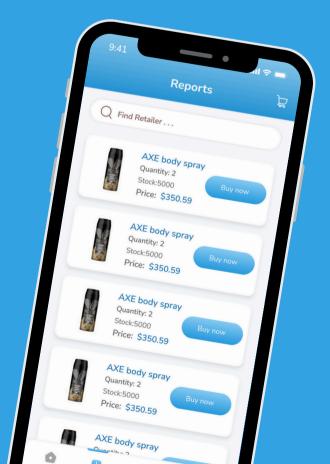

### Application Overview

**RETWHO** is an intuitive shopping platform dedicated solely to buyers, offering an expansive range of products for purchase. The app aims to provide a straightforward and secure marketplace where users can explore and purchase products across various categories such as electronics, fashion, home goods, and more.

## Application Advantage

1. Simple design for a smooth shopping experience.

2. Safe and reliable transaction process.

3. Variety of products available for purchase.