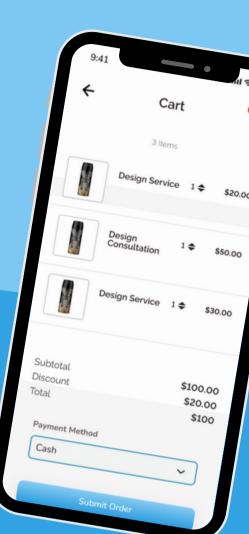

### Application Overview

**RETWHO** is an intuitive shopping platform dedicated solely to buyers, offering an expansive range of products for purchase. The app aims to provide a straightforward and secure marketplace where users can explore and purchase products across various categories such as electronics, fashion, home goods, and more.

## Application Advantage

1. Simple design for a smooth shopping experience.

2. Safe and reliable transaction process.

3. Variety of products available for purchase.