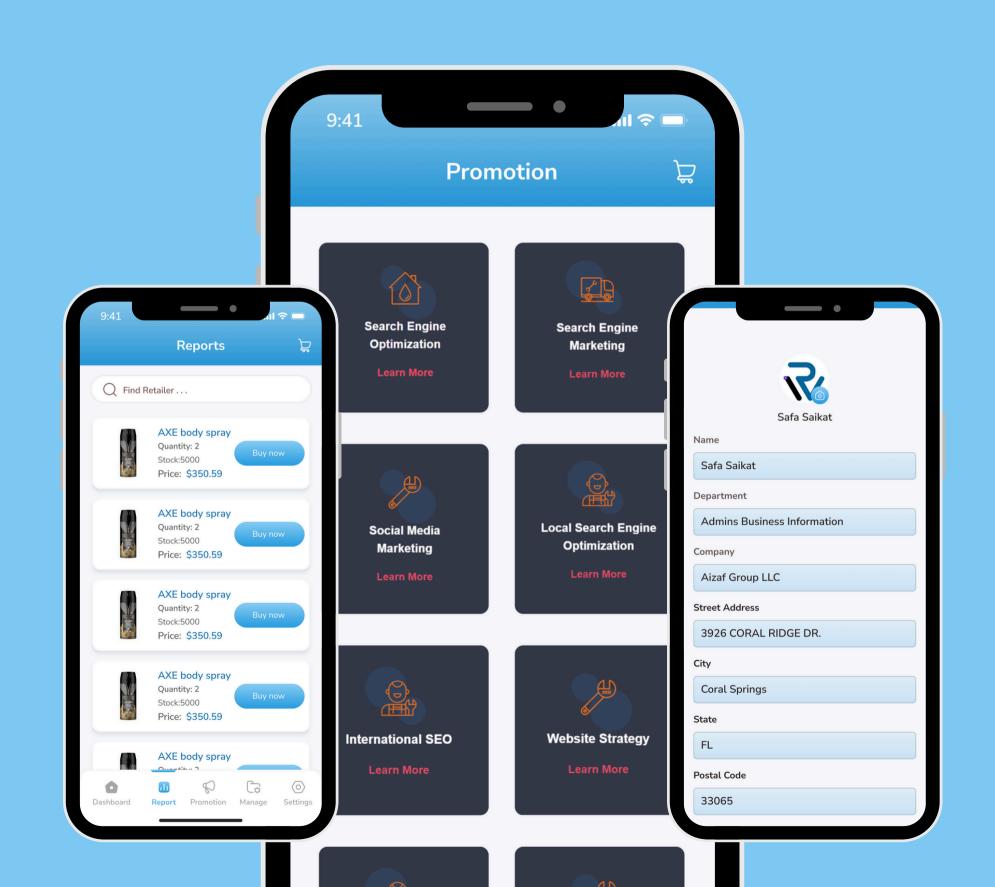

### Application Overview

**RETWHO** is an intuitive shopping platform dedicated solely to buyers, offering an expansive range of products for purchase. The app aims to provide a straightforward and secure marketplace where users can explore and purchase products across various categories such as electronics, fashion, home goods, and more.

## Application Advantage

1. Simple design for a smooth shopping experience.

2. Safe and reliable transaction process.

3. Variety of products available for purchase.