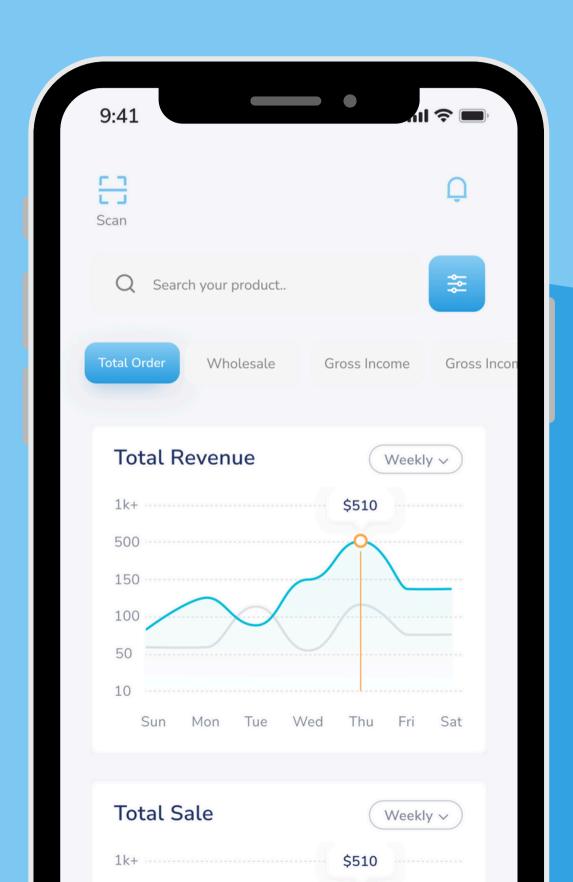

### Application Overview

**RETWHO** is an intuitive shopping platform dedicated solely to buyers, offering an expansive range of products for purchase. The app aims to provide a straightforward and secure marketplace where users can explore and purchase products across various categories such as electronics, fashion, home goods, and more.

## Application Advantage

1. Simple design for a smooth shopping experience.

2. Safe and reliable transaction process.

3. Variety of products available for purchase.