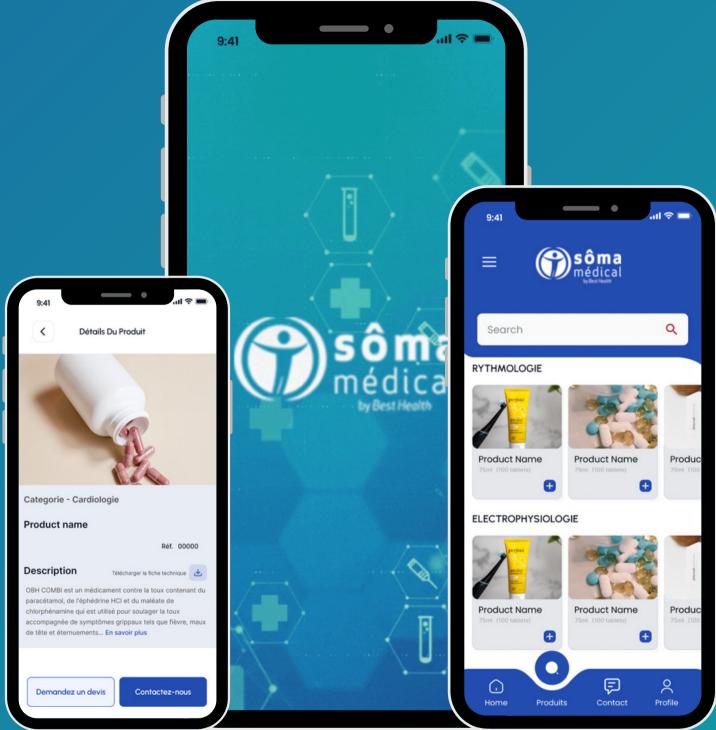

## **Menu Display**

Access featured medicines, discounts, and categories like Prescription Medicines, OTC Medicines, and Supplements.

Manage account settings, view order history, upload prescriptions, and access payment options.

Contact customer service, track orders, and view FAQs for seamless app usage.

### **Application Advantages**

01

Users can buy and sell medicines from the comfort of their homes, saving time and effort.

02

Access a vast range of medicines, including prescription drugs, OTC products, and health supplements.

03

Easy navigation with intuitive features like search filters, prescription uploads, and order tracking.

04

Ensure safe and reliable payment methods for both buyers and sellers.

| 9:41          | l ≎ I           | • |
|---------------|-----------------|---|
| ≡ <b>()</b> * | ôma<br>édical   | ታ |
| Recherche     | Q               |   |
| 아므<br>만       | R               |   |
| Cardiologie   | Oncologie       |   |
| Ť             | A BA            |   |
| Vasculaire    | Hernie          |   |
| 9.9<br>[]     |                 |   |
| Réanimation   | ORL             |   |
| Home Produits | Contact Profile |   |

### **Application Features**

Advanced search with filters for categories, brands, and price ranges to find the right medicines quickly.

Users can upload prescriptions to order prescription-only medicines easily and securely.

Secure and seamless payment options with multiple methods for user convenience.

OBH COMBI est un médicament contre la toux contenant du paracétamol, de l'éphédrine HCl et du maléate de

Live updates on order status, including dispatch, shipping, and delivery details.