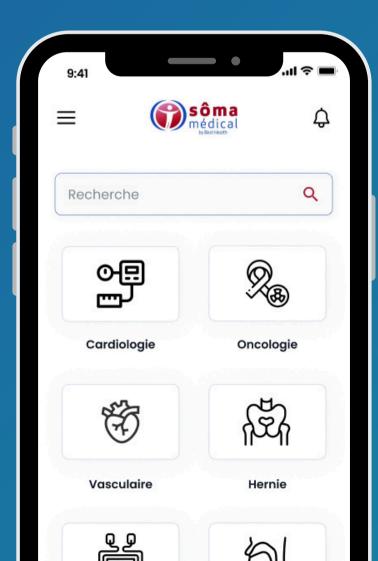

## **Menu Display**

Access featured medicines, discounts, and categories like Prescription Medicines, OTC Medicines, and Supplements.

Manage account settings, view order history, upload prescriptions, and access payment options.

### **Application Features**

Advanced search with filters for categories, brands, and price ranges to find the right medicines quickly.

Users can upload prescriptions to order prescription-only medicines easily and securely.