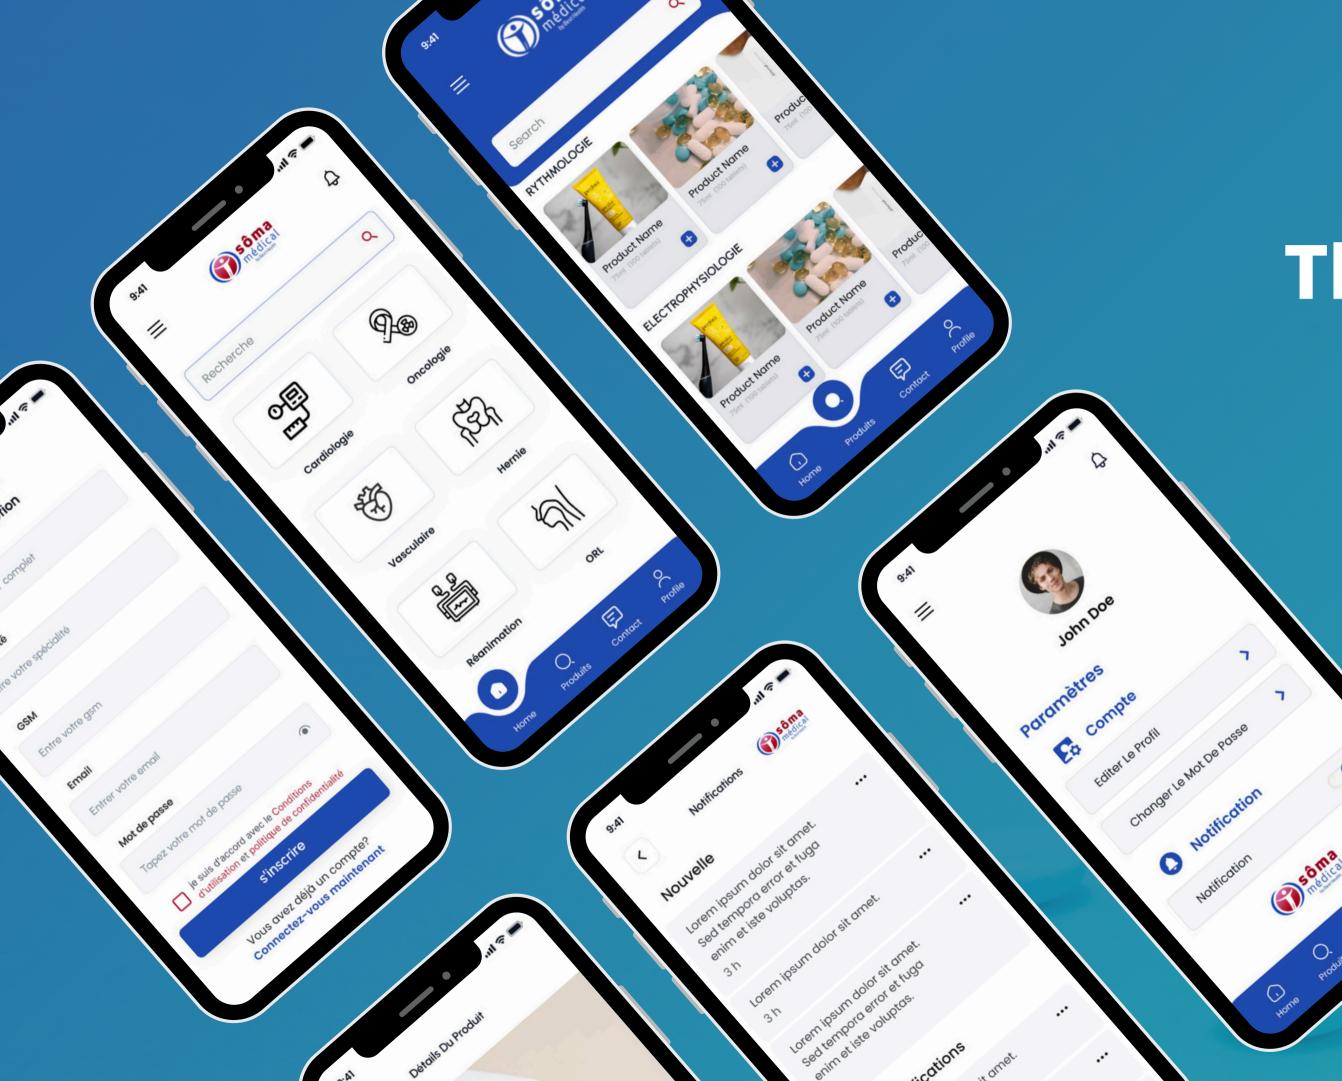

## **Menu Display**

Access featured medicines, discounts, and categories like Prescription Medicines, OTC Medicines, and Supplements.

Manage account settings, view order history, upload prescriptions, and access payment options.

Contact customer service, track orders, and view FAQs for seamless app usage.

### **Application Advantages**

01

Users can buy and sell medicines from the comfort of their homes, saving time and effort.

02

Access a vast range of medicines, including prescription drugs, OTC products, and health supplements.

03

Easy navigation with intuitive features like search filters, prescription uploads, and order tracking.

04

Ensure safe and reliable payment methods for both buyers and sellers.

| 9:41          | l ≎ I           | • |
|---------------|-----------------|---|
| ≡ <b>()</b> * | ôma<br>édical   | ታ |
| Recherche     | Q               |   |
| 아므<br>만       | R               |   |
| Cardiologie   | Oncologie       |   |
| Ť             | A BA            |   |
| Vasculaire    | Hernie          |   |
| 9.9<br>[]     |                 |   |
| Réanimation   | ORL             |   |
| Home Produits | Contact Profile |   |

### **Application Features**

Advanced search with filters for categories, brands, and price ranges to find the right medicines quickly.

Users can upload prescriptions to order prescription-only medicines easily and securely.

Secure and seamless payment options with multiple methods for user convenience.

OBH COMBI est un médicament contre la toux contenant du paracétamol, de l'éphédrine HCl et du maléate de

Live updates on order status, including dispatch, shipping, and delivery details.

# Thank You

Thank you for exploring the "Soma Medical" Let's revolutionize healthcare by making medicines accessible at your fingertips. Feel free to reach out for collaborations, inquiries, or further details. Together, we can build a healthier tomorrow.