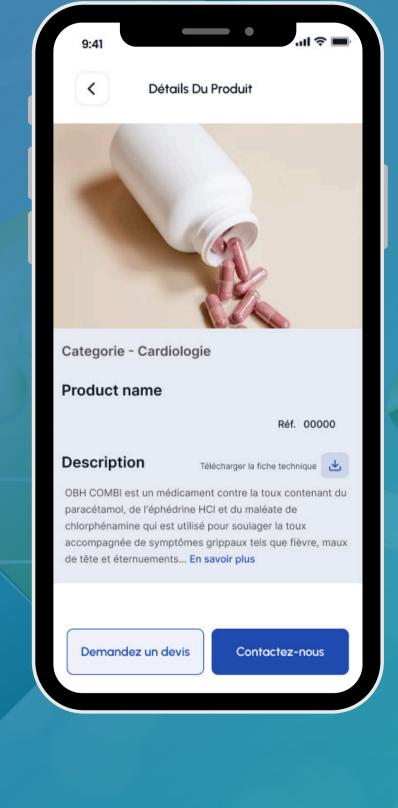

Secure and seamless payment options with multiple methods for user convenience.

OBH COMBI est un médicament contre la toux contenant du paracétamol, de l'éphédrine HCl et du maléate de

Live updates on order status, including dispatch, shipping, and delivery details.