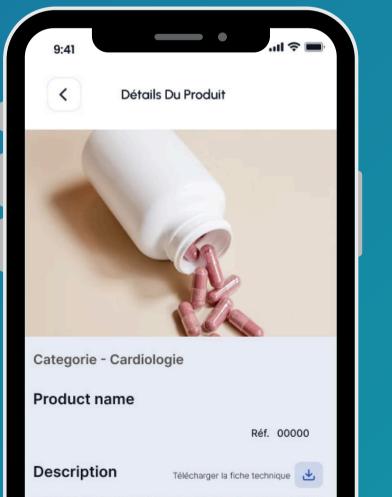

### **Application Features**

Advanced search with filters for categories, brands, and price ranges to find the right medicines quickly.

Users can upload prescriptions to order prescription-only medicines easily and securely.

Secure and seamless payment options with multiple methods for user convenience.

OBH COMBI est un médicament contre la toux contenant du paracétamol, de l'éphédrine HCl et du maléate de

Live updates on order status, including dispatch, shipping, and delivery details.