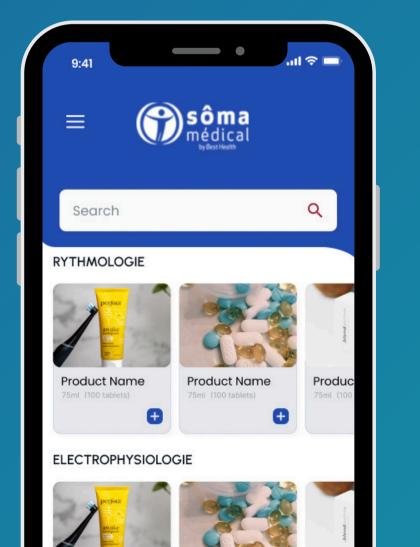

### **Application Features**

Advanced search with filters for categories, brands, and price ranges to find the right medicines quickly.

Users can upload prescriptions to order prescription-only medicines easily and securely.

Secure and seamless payment options with multiple methods for user convenience.

OBH COMBI est un médicament contre la toux contenant du paracétamol, de l'éphédrine HCl et du maléate de

Live updates on order status, including dispatch, shipping, and delivery details.