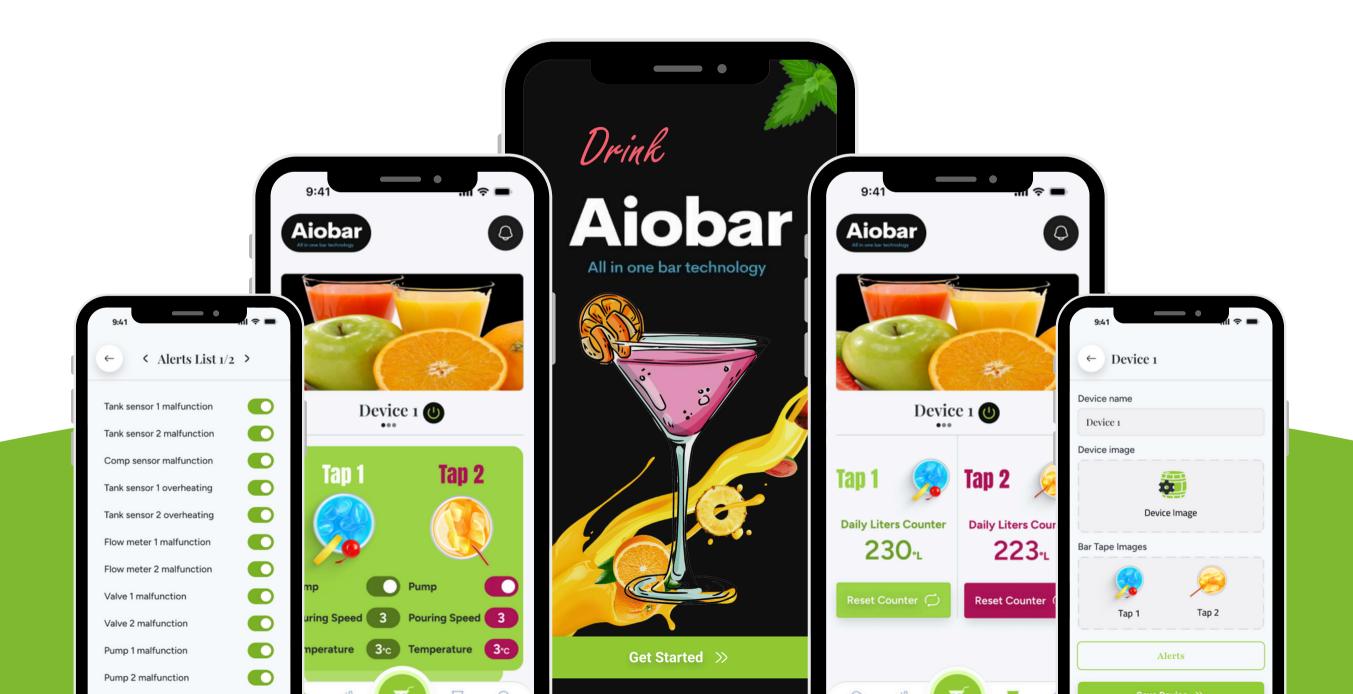

# Aiobar App

Effortlessly manage your juicer machines with AioBar, your smart solution for efficient operation and monitoring!

## Welcome To Our Application

We're thrilled to have you on board! **AioBar** is your ultimate smart solution for managing juicer machines with ease and efficiency. Whether you own a juice bar, manage multiple machines, or simply want better control over your equipment, AioBar is designed to make your experience seamless.

#### **Juicer Machine Monitoring**

AioBar provides continuous monitoring of all connected juicer machines, offering insights into their performance, usage statistics, and health status in real time. Stay informed with push notifications and alerts for any issues that arise.