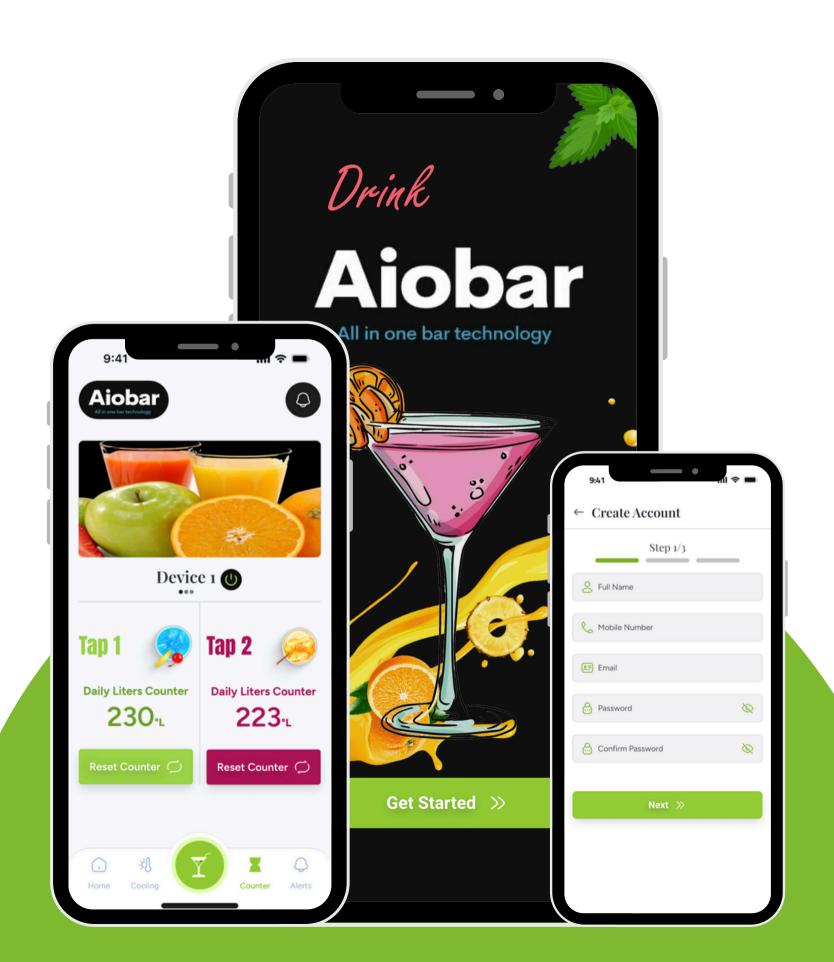

### Application Advantages

Keep track of the performance of all connected juicer machines in real-time. Get instant notifications about their status, so you never miss an issue.

AioBar helps optimize the operation of your juicer machines by providing insights into performance patterns, allowing you to make adjustments that improve overall productivity.

Monitor machine health and usage trends to predict maintenance needs. With timely alerts, reduce machine breakdowns and keep your operations running smoothly.

AioBar's interface is intuitive and easy to navigate, so you can manage all your machines without any technical hassle.
Whether you're a beginner or a pro, you'll find it simple to use.

#### **Juicer Machine Monitoring**

AioBar provides continuous monitoring of all connected juicer machines, offering insights into their performance, usage statistics, and health status in real time. Stay informed with push notifications and alerts for any issues that arise.