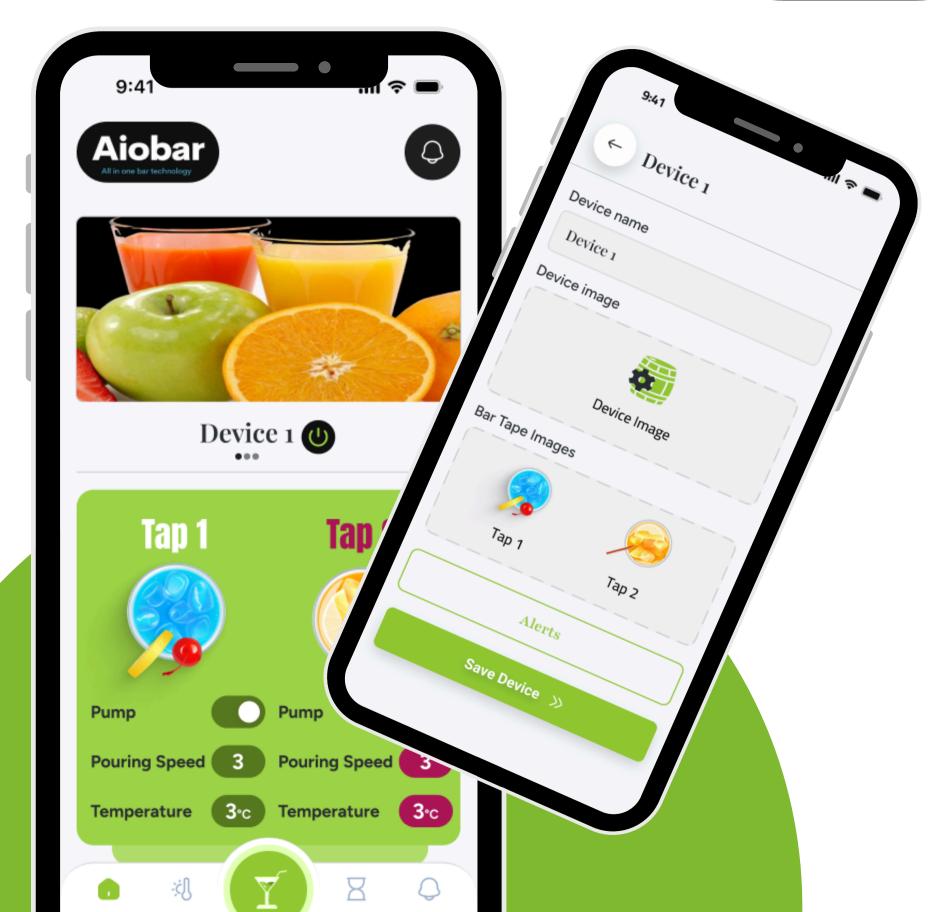

### Application Advantages

Keep track of the performance of all connected juicer machines in real-time. Get instant notifications about their status, so you never miss an issue.

AioBar helps optimize the operation of your juicer machines by providing insights into performance patterns, allowing you to make adjustments that improve overall productivity.

Monitor machine health and usage trends to predict maintenance needs. With timely alerts, reduce machine breakdowns and keep your operations running smoothly.

AioBar's interface is intuitive and easy to navigate, so you can manage all your machines without any technical hassle.
Whether you're a beginner or a pro, you'll find it simple to use.

#### **Juicer Machine Monitoring**

AioBar provides continuous monitoring of all connected juicer machines, offering insights into their performance, usage statistics, and health status in real time. Stay informed with push notifications and alerts for any issues that arise.