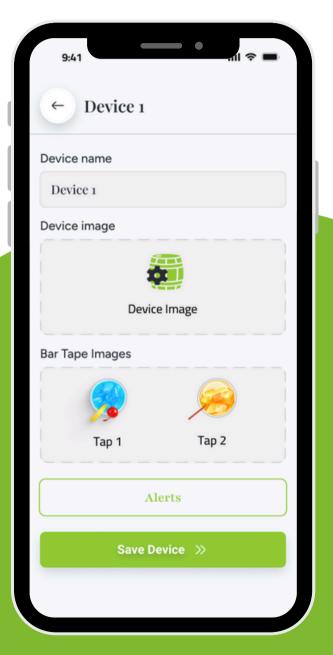

#### **Juicer Machine Monitoring**

AioBar provides continuous monitoring of all connected juicer machines, offering insights into their performance, usage statistics, and health status in real time. Stay informed with push notifications and alerts for any issues that arise.