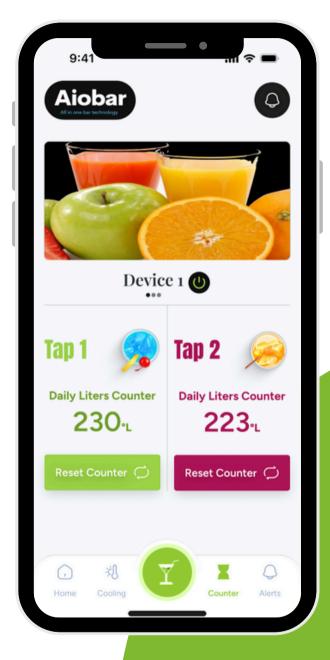

### Application Advantages

Keep track of the performance of all connected juicer machines in real-time. Get instant notifications about their status, so you never miss an issue.

AioBar helps optimize the operation of your juicer machines by providing insights into performance patterns, allowing you to make adjustments that improve overall productivity.

Monitor machine health and usage trends to predict maintenance needs. With timely alerts, reduce machine breakdowns and keep your operations running smoothly.

AioBar's interface is intuitive and easy to navigate, so you can manage all your machines without any technical hassle.
Whether you're a beginner or a pro, you'll find it simple to use.

#### **Juicer Machine Monitoring**

AioBar provides continuous monitoring of all connected juicer machines, offering insights into their performance, usage statistics, and health status in real time. Stay informed with push notifications and alerts for any issues that arise.