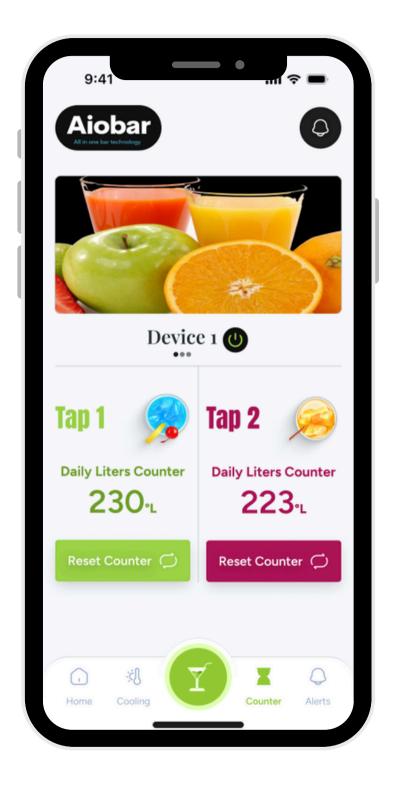

#### **Juicer Machine Monitoring**

AioBar provides continuous monitoring of all connected juicer machines, offering insights into their performance, usage statistics, and health status in real time. Stay informed with push notifications and alerts for any issues that arise.