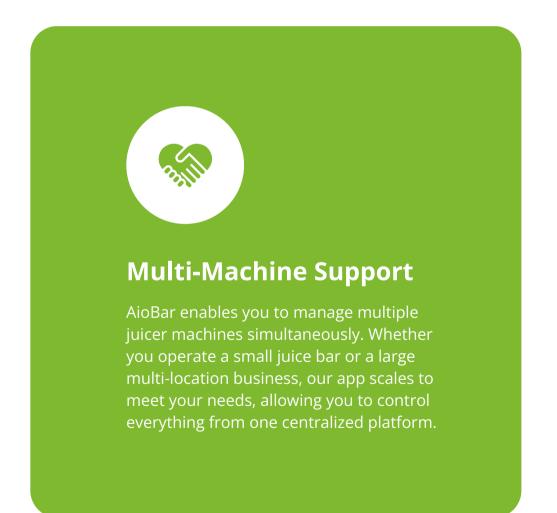

### Application Advantages

Keep track of the performance of all connected juicer machines in real-time. Get instant notifications about their status, so you never miss an issue.

AioBar helps optimize the operation of your juicer machines by providing insights into performance patterns, allowing you to make adjustments that improve overall productivity.